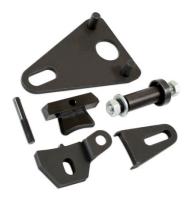

## Flywheel/Front Pulley Locking Tool Kit - for Renault,

This kit has been developed to provide a locking solution for the flywheel and front pulley on the Renault engines listed below. The kit also provides the primary tools required for timing chain replacement on the Renault twin cam 1.4, 1.6, 2.0, 2.5 and 3.5 litre petrol engines.

## **Additional Information**

- · Applications: Renault twin cam, chain driven petrol engines also fitted to Nissan.
- Engine Codes: H4JT (1.4), M5M (1.6), MR4 (2.0), 2TR (2.5) and V4Y (3.5).
- Equivalent to OEM numbers MOT 919-02, MOT 1431, MOT 1716, MOT 2019 and MOT 1789.
- Can also be used for M9R (2.0 diesel) and M9T (2.3 diesel) for flywheel locking. Use with Laser Part No. 4936.
- · Made in Sheffield.